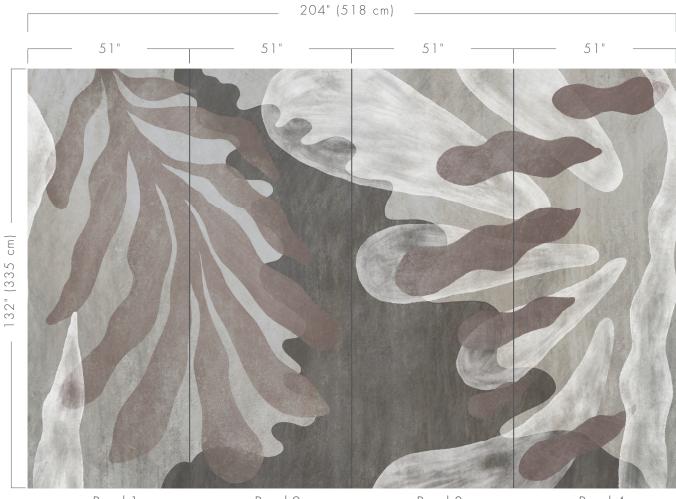

### **INNOVATION5®**

Panel Diagram

MOSAIC

Mosaic's four panels can be mixed and matched and installed in any order. Please inquire about alternate panel diagrams if needed.

MOSAIC

MSC-02 MAUVE

Panel 1

Panel 2

Panel 3

MOSAIC

MSC-03 PARMA

Panel 1