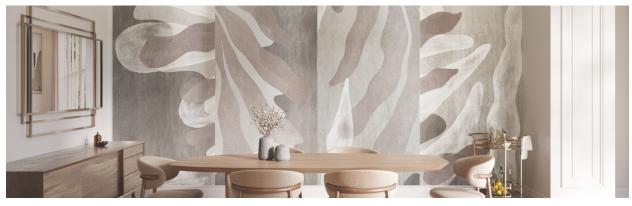

# INNOVATION5®

MOSAIC Product Application: Wallcovering

**Composition:** Cellulose/Metallic Foil

Backing: Paper

Mural Dimensions: H: 204" (518 cm) V: 132" (335 cm)

Panel Dimensions: This mural consists of 4 panels; H: 51" (130 cm) V: 132" (335 cm)