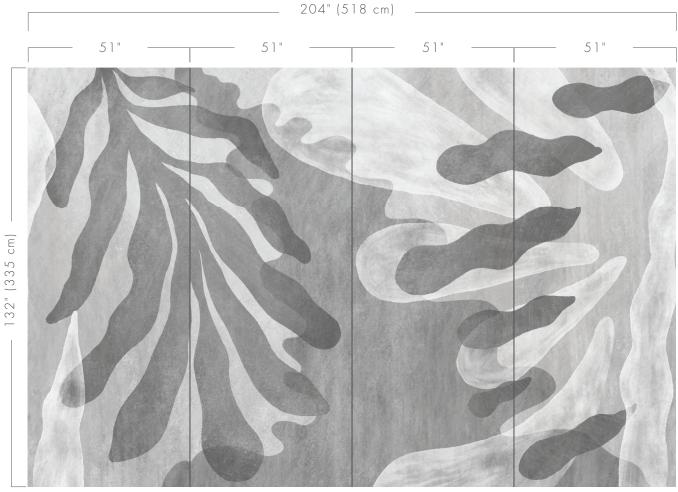

### Pattern Repeat Diagram

MOSAIC

Panel 2

Panel 3

MOSAIC

MSC-01 HAZE

Panel 2

Panel 3