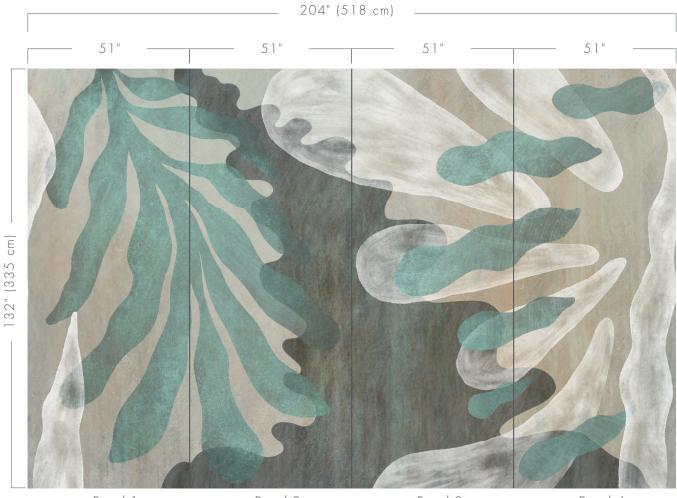

### **INNOVATION5®**

Panel Diagram

MOSAIC

Mosaic's four panels can be mixed and matched and installed in any order. Please inquire about alternate panel diagrams if needed.

### Pattern Repeat Diagram

MOSAIC

Panel 2

Panel 3

MOSAIC

MSC-01 HAZE

Panel 2

Panel 3