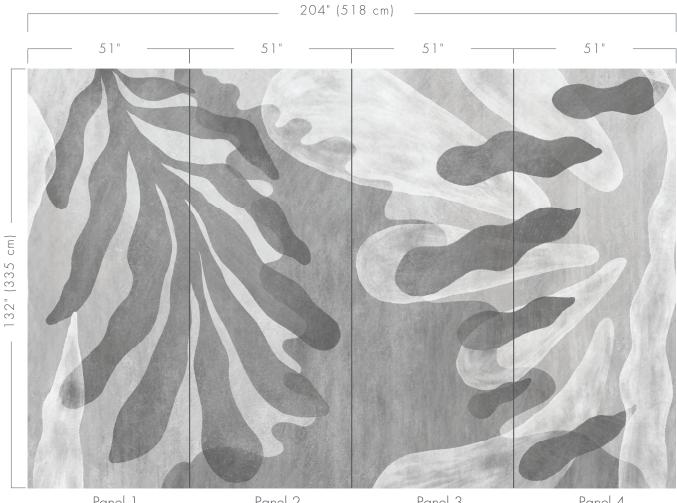

### Pattern Repeat Diagram

MOSAIC

Panel 2

Panel 3

MOSAIC

MSC-01 HAZE

Panel 2

Panel 3