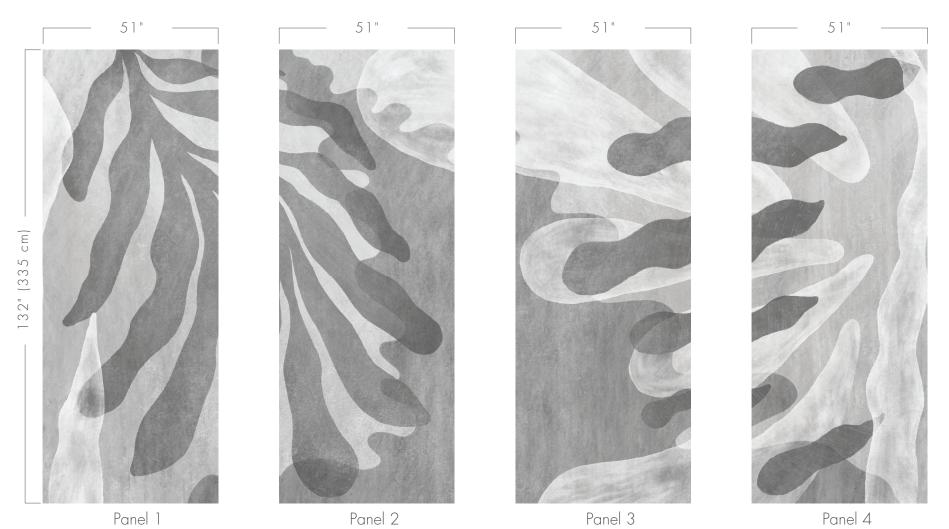

### **INNOVATION5®**

Panel Diagram

MOSAIC

Mosaic's four panels can be mixed and matched and installed in any order. Please inquire about alternate panel diagrams if needed.

# INNOVATION5®

MOSAIC Product Application: Wallcovering

**Composition:** Cellulose/Metallic Foil

Backing: Paper

Mural Dimensions: H: 204" (518 cm) V: 132" (335 cm)

Panel Dimensions: This mural consists of 4 panels; H: 51" (130 cm) V: 132" (335 cm)