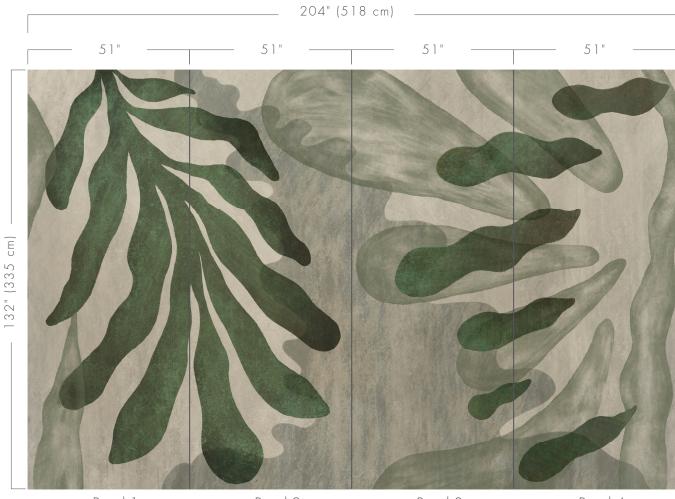

### **INNOVATION5®**

Panel Diagram

MOSAIC

Mosaic's four panels can be mixed and matched and installed in any order. Please inquire about alternate panel diagrams if needed.

Panel 2

Panel 3

MOSAIC

MSC-04 JUNGLE

Panel 1

Panel 2

Panel 3