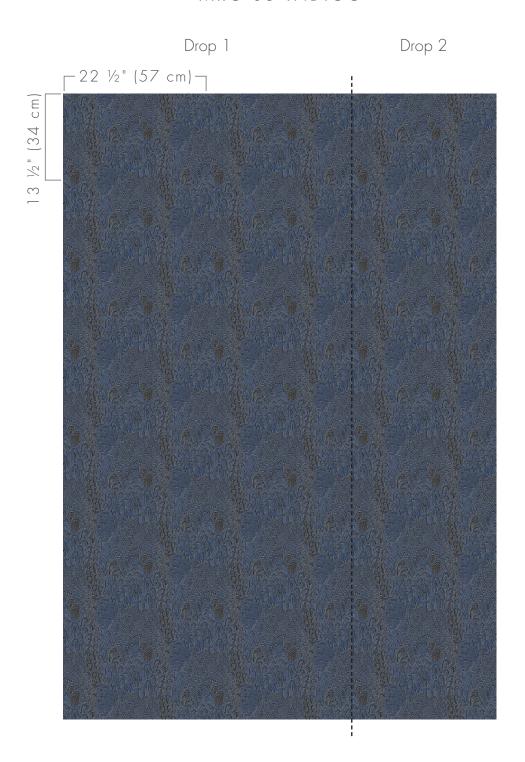

H: 22 ½" (57 cm) V: 13 ½" (34 cm)

Width:

45" (115 cm)

Weight:

11 oz/lineal yard (288 gsm)

**Typical Roll Size:** 

30 yards (27 meters)

Fire Testing:

# MORPHO

MRO-05 INDIGO