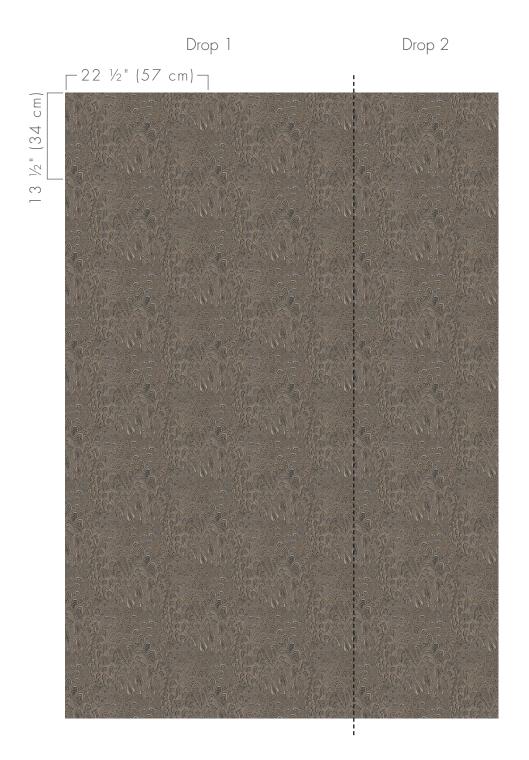

H: 22 ½" (57 cm) V: 13 ½" (34 cm)

Width:

45" (115 cm)

Weight:

11 oz/lineal yard (288 gsm)

**Typical Roll Size:** 

30 yards (27 meters)

Fire Testing:

# MORPHO

MRO-02 RUSSET