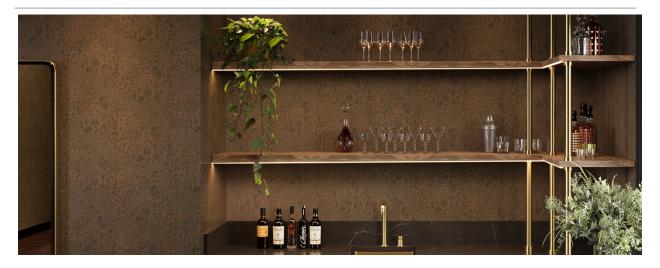

# **INNOVATIONS®**



#### **MORPHO**

**Product Application:** 

Wallcovering

**Composition:** 

Polyester/Polyolefin Blend

Backing:

Non-woven

Repeat:

H: 22 ½" (57 cm) V: 13 ½" (34 cm)

Width:

45" (115 cm)

Weight:

11 oz/lineal yard (288 gsm)

**Typical Roll Size:** 

30 yards (27 meters)

Fire Testing:

ASTM E84 - Class A

#### Warranty

Innovations' wallcoverings are guaranteed to be free of defects in workmanship and material for three years. We cannot accept responsibility for claims if our instructions and terms are not followed, nor are we liable for labor and associated costs, over and above the cost of replacement material.

#### Care and Maintenance

General maintenance can be achieved with periodic dusting and/or vacuuming of materials using a soft bristle brush. Marks and stains can be clea