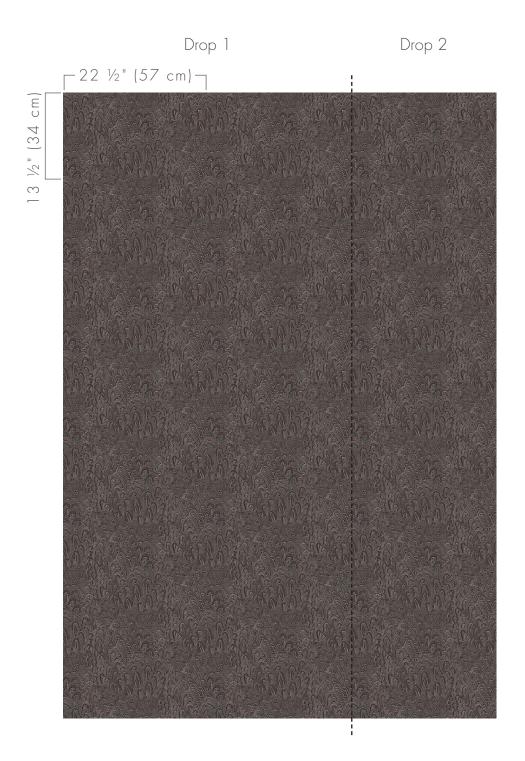

responsibility for claims if our instructions and terms are not followed, nor are we liable for labor and associated costs, over and above the cost of replacement material.

#### Care and Maintenance

General maintenance can be achieved with periodic dusting and/or vacuuming of materials using a soft bristle brush. Marks and stains can be cleaned using mild soap and warm water. Avoid all solvent based cleaners and use a blotting technique with a soft sponge. Abrasives and scrubbing can destroy your material face if used. Dry the cleaned area with a lint-free towel. Always test your cleaning method on a sample or inconspicuous part of the installation prior to cleaning the affected area to ensure no damage will occur.



# MORPHO





# MORPHO

MRO-01 OPALINE





# MORPHO

MRO-02 RUSSET





# MORPHO

MRO-03 TORTOISE





# MORPHO

MRO-04 OBSIDIAN





# MORPHO

MRO-05 INDIGO