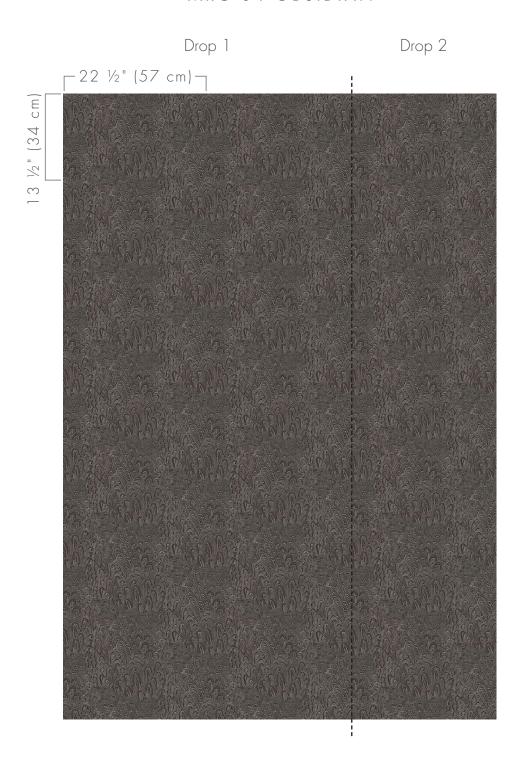

H: 22 ½" (57 cm) V: 13 ½" (34 cm)

Width:

45" (115 cm)

Weight:

11 oz/lineal yard (288 gsm)

**Typical Roll Size:** 

30 yards (27 meters)

Fire Testing:

# MORPHO

MRO-04 OBSIDIAN