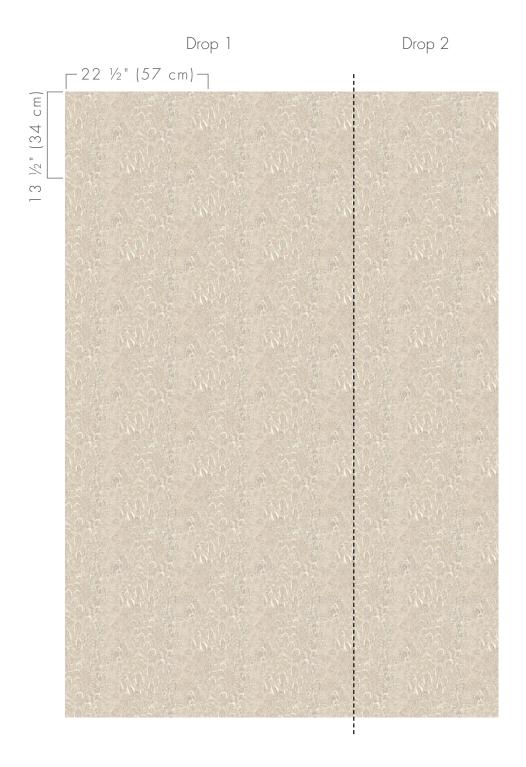

three years. We cannot accept responsibility for claims if our instructions and terms are not followed, nor are we liable for labor and associated costs, over and above the cost of replacement material.

#### Care and Maintenance

General maintenance can be achieved with periodic dusting and/or vacuuming of materials using a soft bristle brush. Marks and stains can be cleaned using mild soap and warm water. Avoid all solvent based cleaners and use a blotting technique with a soft sponge. Abrasives and scrubbing can destroy your material face if used. Dry the cleaned area with a lint-free towel. Always test your cleaning method on a sample or inconspicuous part of the installation prior to cleaning the affected area to ensure no damage will occur.



# MORPHO





# MORPHO

MRO-01 OPALINE





# MORPHO

MRO-02 RUSSET





# MORPHO

MRO-03 TORTOISE





# MORPHO

MRO-04 OBSIDIAN





# MORPHO

MRO-05 INDIGO